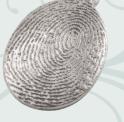

Call For Pricing on all available 14k Yellow or White Gold Pendants.

**RINGED OVAL\*** 32-411 | .6" x .9"

**TEARDROP\*** 32-440 | .7" x .9"

HEART\* 32-430 | .8" x .7"

OVAL W/ FOOTPRINT/HANDPRINT\* 32-415 | .6" x .9"