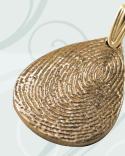

Call For Pricing on all available 14k Yellow or White Gold Pendants.

**RINGED OVAL\*** 32-411 | .6" x .9"

**TEARDROP\*** 32-440 | .7" x .9"

HEART\* 32-430 | .8" x .7"

OVAL W/ FOOTPRINT/HANDPRINT\* 32-415 | .6" x .9"