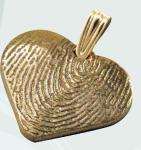

Call For Pricing on all available 14k Yellow or White Gold Pendants.

**RINGED OVAL\*** 32-411 | .6" x .9"

**TEARDROP\*** 32-440 | .7" x .9"

HEART\* 32-430 | .8" x .7"

OVAL W/ FOOTPRINT/HANDPRINT\* 32-415 | .6" x .9"