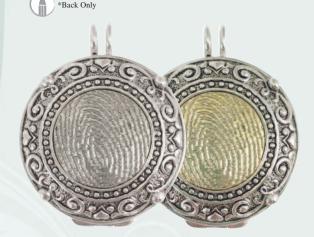

CUSTOM ENGRAVING INCLUDED \*Back Only

Circle Charm \$168 32-640 | .5"

Heart Charm \$168 32-641 | .6" x .48"

Rectangle Charm \$168 32-642 | .45" x .35"

Add a cavity that holds cremains. 32-649; Add 1 or 2 to any charm.