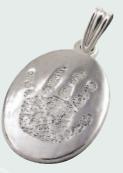

Call For Pricing on all available 14k Yellow or White Gold Pendants.

**RINGED OVAL\*** 32-411 | .6" x .9"

**TEARDROP\*** 32-440 | .7" x .9"

HEART\* 32-430 | .8" x .7"

OVAL W/ FOOTPRINT/HANDPRINT\* 32-415 | .6" x .9"