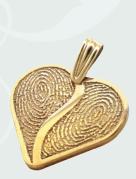

Call For Pricing on all available 14k Yellow or White Gold Pendants.

**RINGED OVAL\*** 32-411 | .6" x .9"

**TEARDROP\*** 32-440 | .7" x .9"

HEART\* 32-430 | .8" x .7"

OVAL W/ FOOTPRINT/HANDPRINT\* 32-415 | .6" x .9"