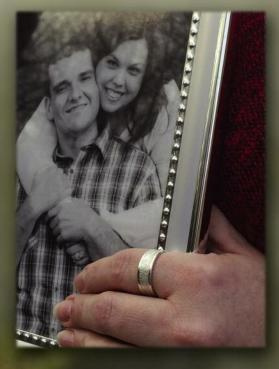

## Life Print Unity Locket 32-221 \$208

CUSTOM ENGRAVING AVAILABLE

Rhodium Plated Brass with Bronze or Sterling Silver Inlay. Includes Satin Cord. 1.5" diameter \*Does Not Hold Cremains.

Locket opens to reveal compartment that safely holds spouse's wedding ring. \*Does Not Hold Cremains