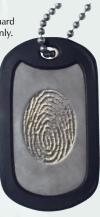

Also Available in 14k Yellow or White Gold

Call For Pricing on all available 14k Yellow or White Gold Pendants.

<sup>\$208</sup> KEYCHAIN\*\*

32-460 | 1.5" x 1" Stainless Steel With Sterling Silver or Bronze Inlay -Holds Cremains

#### \$208

KEYCHAIN WITH HANDPRINT/FOOTPRINT\*\* 32-465 | 1.5" x 1" Stainless Steel With Sterling Silver or Bronze Inlay -Holds Cremains

"I could not be more pleased with my Life Print Cavity Keepsake. I wear it everyday. It reminds me of all the great memories I shared with my mother." - Jennifer