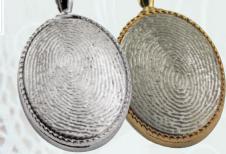

Call For Pricing on all available 14k Yellow or White Gold Pendants.

**RINGED OVAL\*** 32-411 | .6" x .9"

**TEARDROP\*** 32-440 | .7" x .9"

HEART\* 32-430 | .8" x .7"

OVAL W/ FOOTPRINT/HANDPRINT\* 32-415 | .6" x .9"

**RINGED OVAL** WITH INITIAL\* 32-480 | .6" x .9"

**OVAL WITH INITIAL\*** 32-485 | .6" x .9"

**CROSS\*** 32-420 | .6" x 1"

**ICHTHUS (JESUS FISH)\*** 32-495 | .5" x 1.25"

**BABY BLOCK\*** 32-490 | .8" x 1"