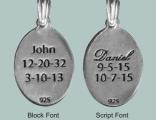

Chains are not included with the pendant, only a satin cord. Chains are available on p. 82 Box Chain shown.

Example Custom Engraving

"Having my husband's fingerprint memorialized into jewelry was a perfect way to help my grandson hold onto the memory of his Grandpa Henry."