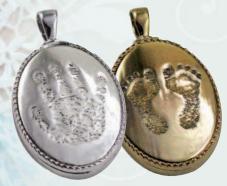

Call For Pricing on all available 14k Yellow or White Gold Pendants.

**RINGED OVAL\*** 32-411 | .6" x .9"

**TEARDROP\*** 32-440 | .7" x .9"

HEART\* 32-430 | .8" x .7"

OVAL W/ FOOTPRINT/HANDPRINT\* 32-415 | .6" x .9"

**RINGED OVAL** WITH INITIAL\* 32-480 | .6" x .9"

**OVAL WITH INITIAL\*** 32-485 | .6" x .9"

**CROSS\*** 32-420 | .6" x 1"

**ICHTHUS (JESUS FISH)\*** 32-495 | .5" x 1.25"

**BABY BLOCK\*** 32-490 | .8" x 1"