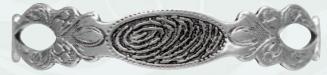

#### **Life Print Spoon Bracelets**

These elegant cuff bracelets capture the look and feel of the antique spoon patterns that inspired their designs. Available in Sterling Silver or Bronze.

Antique Finish

Both of the designs can be custom engraved on the inside of the bracelet.

Antique Finish optional.

CUSTOM ENGRAVING INCLUDED \*1 line only

32-630 Classic shown with Antique Finish \$299 \*shown on model in Bright Finish