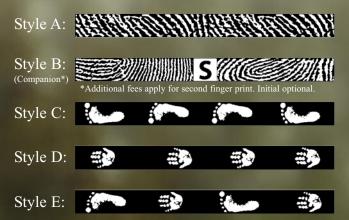

#### Available in two width sizes

32-406: 6mm **\*395 Bronze and Sterling Silver** 

32-408: 8mm **\*395 Bronze and Sterling Silver** 

Call For Pricing on all available 14k Yellow or White Gold Rings.

**Ring Style Options:** Initial and Antique finish are optional.

Ring sizes available from 3.5 to 16

32-408 8mm shown in Style A with Antique Finish. 32-406 6mm shown in Style A with Bright Finish.

Life Print Memorial Reepsakes<sup>TM</sup>

Charms are available in Sterling Silver or Bronze. They fit 3.00mm cord chain sizes. The charms can be made with or without cavity(s) for cremains. Antique or Bright Finish.